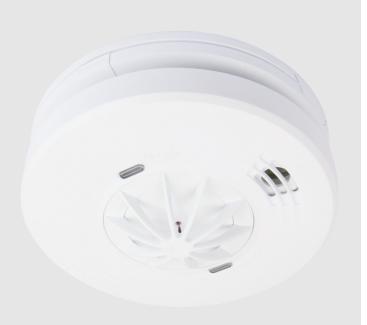

## **SMOKE, HEAT & CARBON ALARMS**

## BSI KITEMARKED ALARMS

Red Arrows latest professional range of Smoke, Heat & Carbon Monoxide alarms are all BSI kitemarked to ensure complete peace of mind for all property types. Choose between mains range with sealed or replaceable battery and RF/wired interconnect or battery range with replaceable battery and RF linking capabilities up to a maximum of 40 devices. Range of accessories including battery operated carbon alarm, remote controller and optional pattress kit.

- RF & Wired connect up to 40 devices
- All sensors are 100% tested, NOT batch tested
- BSI Kitemarked for complete peace of mind
- Compliant to BS 5839-6:2019+A1:2020
- 10 Year Sealed Battery