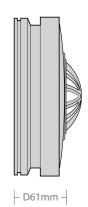

### **Packaging Information**

| Dimensions (mm)         | Ø: 140 x D: 61 mm         |  |
|-------------------------|---------------------------|--|
| Product Net Weight (kg) | 0.26 kg                   |  |
| Barcode                 | 5055807629072             |  |
| Box Dimensions (mm)     | L:150 x W: 150 x D: 55 mm |  |
| Box Gross Weight (kg)   | 0.35 kg                   |  |